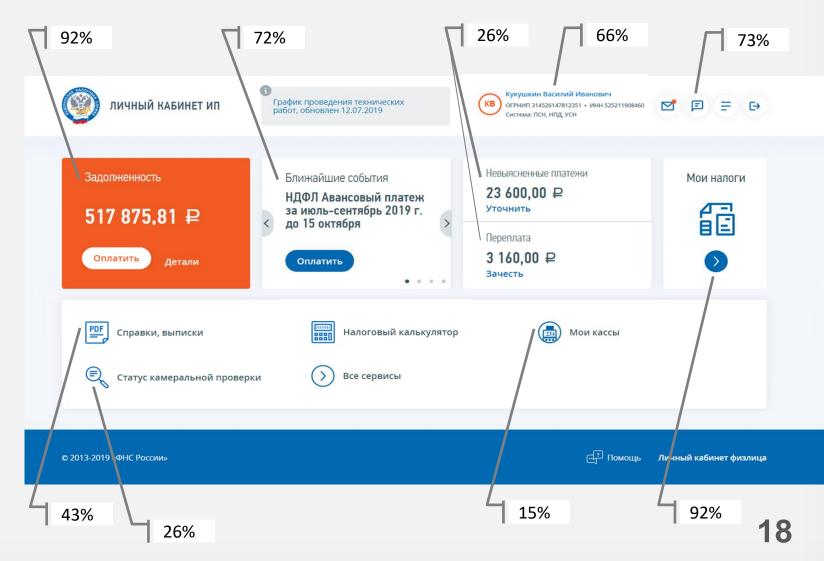

### **NEW FUNCTIONS OF PERSONAL ACCOUNTS (7)**

- Modern and smart design, no need to scroll
- Tailored on the basis of the users' feedback (a survey)
- Important events are highlighted
- Provides a full picture of tax liabilities
- Interface is tested by the custom lab
- Dynamically changing

#### **NEW FUNCTIONS OF PERSONAL ACCOUNTS (2)**

Иванов Иван Иванович

TIM

[ ] 10 000.00 ₽

QΞ

Личный кабинет П Дней до наступления налогоплательщика 🖊 🛈 срока оплаты налога Days to deadline Taxpayer's

Personal Account to pay taxes

## Коплате: То рау: **153 185.00₽**

Летальная информация

задолженность, пени или всю сумму налогов Вы можете, нажав кнопку «Оплатить сейчас».