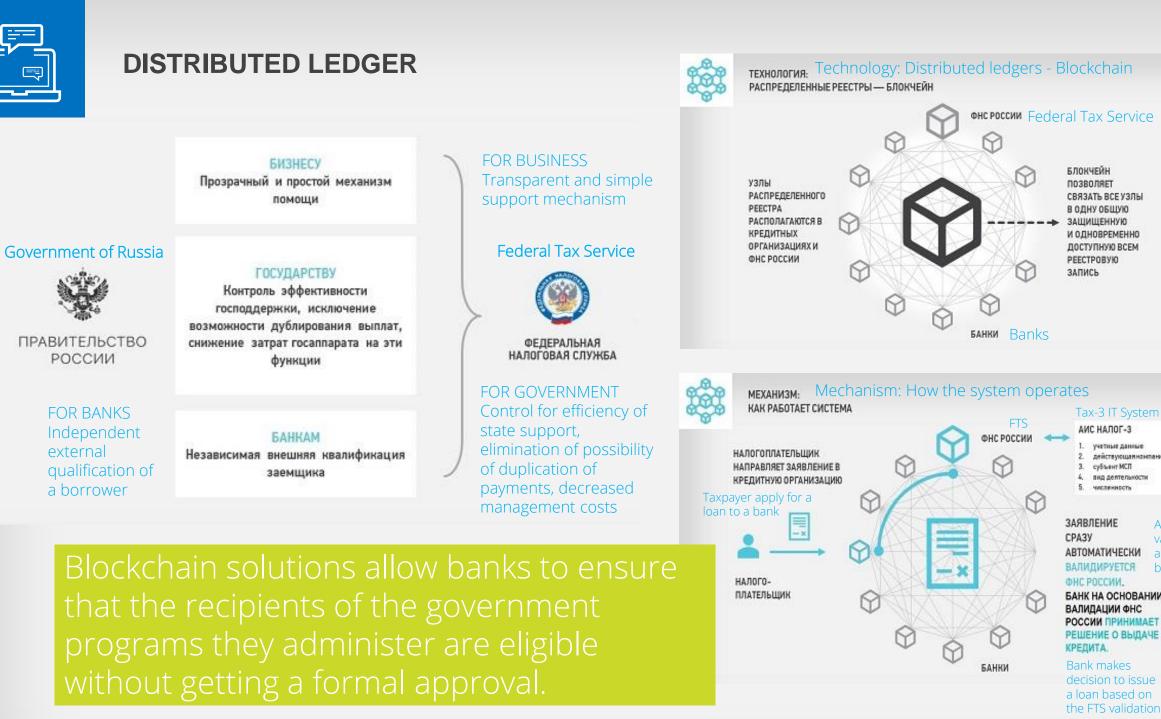

субъент МСП вид деятельности HICCREMENTS ЗАЯВЛЕНИЕ **Automatic** АВТОМАТИЧЕСКИ ВАЛИДИРУЕТСЯ by FTS. ФНС РОССИИ.

БАНК НА ОСНОВАНИИ ВАЛИДАЦИИ ФНС РОССИИ ПРИНИМАЕТ РЕШЕНИЕ О ВЫДАЧЕ КРЕДИТА. Bank makes decision to issue 19

Tax-3 IT System

АИС НАЛОГ-3

учетные данные

дейстаующанномпания

Federal Tax Service of Russia