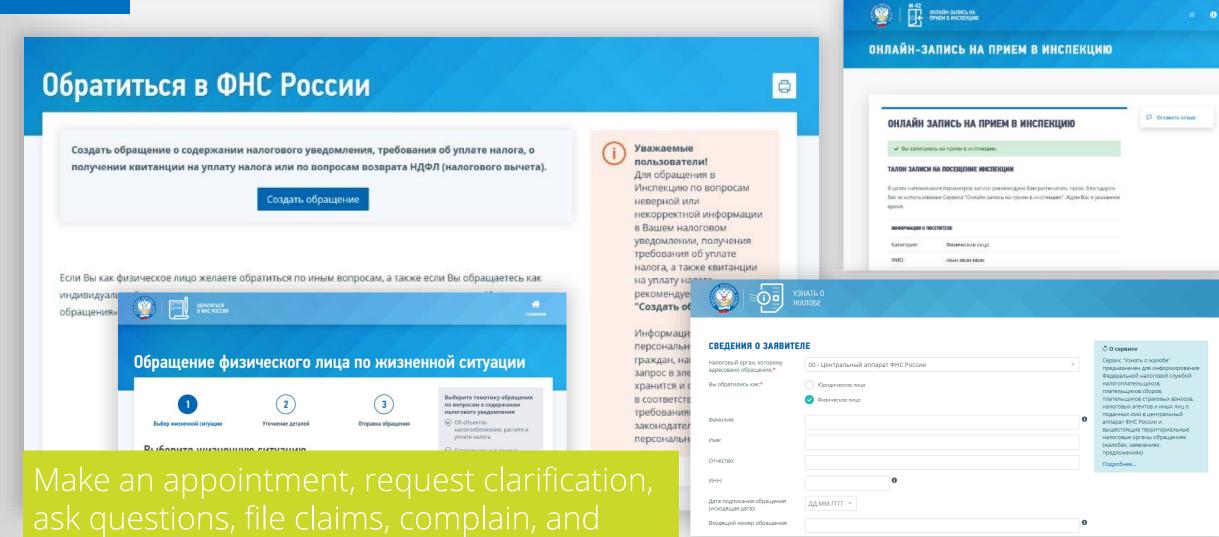

#### INTERACTIVE SERVICES OF THE FEDERAL TAX SERVICE

#### **MEASURES SUPPORTING BUSINESS AFFECTED BY COVID-19 (1)**

Businesses can provide their tax ID and receive information about COVID-related support measures they can apply for, which helps to reduce uncertainty and administrative burden.