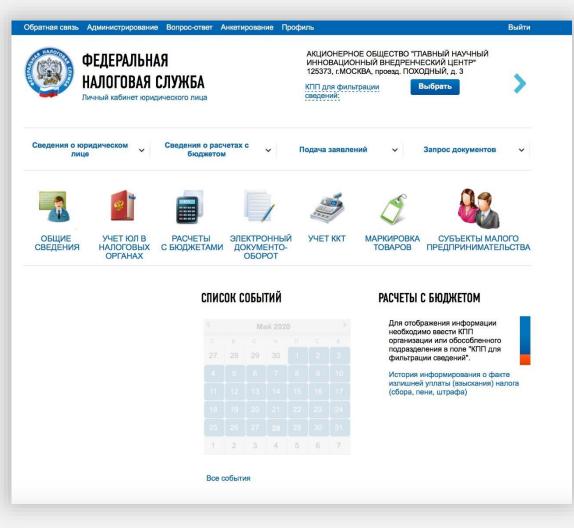

#### **NEW FUNCTIONS OF PERSONAL ACCOUNTS (6)**

The most popular functions of personal accounts ("Personal Offices") of legal entities and individual entrepreneurs:

- Application to register (re-register or deregister) a cash register.
- Requesting information on the budget settlements status.
- Requesting an extract from the Single State Register of Legal Entitles / Sole Proprietors (EGRUL/EGRIP).
- Applying for reimbursement/payment conversion.
- Requesting a confirmation of taxpayer's meeting its tax liability.