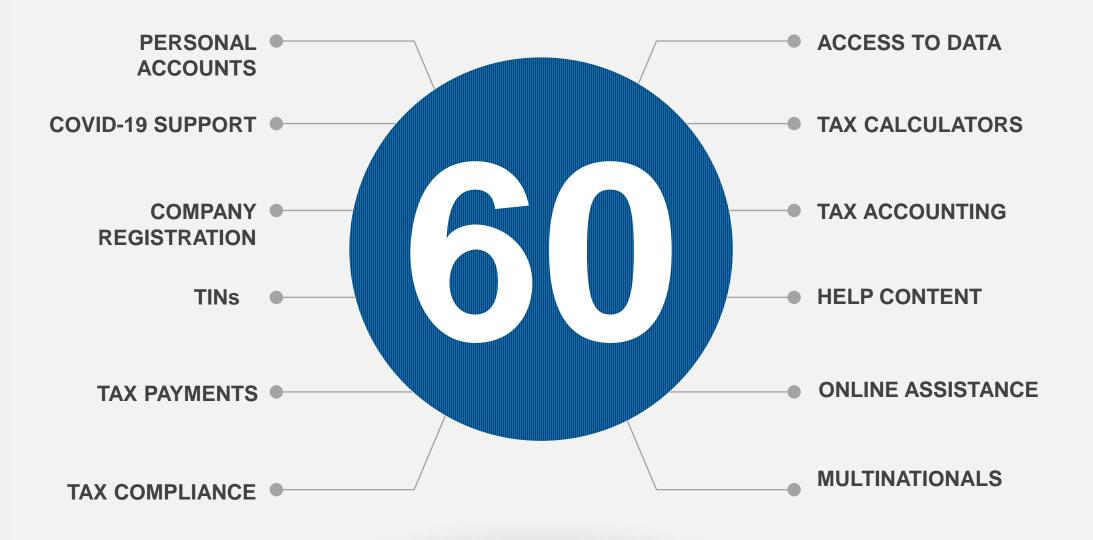

Federal Tax Service of Russia

# INTERACTIVE SERVICES OF THE FTS OF RUSSIA

Digital services and online accounts

**Evgeny GLADYSHEV,** Head of Interactive Services Directorate, FTS



May 2021



#### INTERACTIVE SERVICES OF THE FEDERAL TAX SERVICE





#### **MEASURES SUPPORTING BUSINESS AFFECTED BY COVID-19 (1)**



Businesses can provide their tax ID and receive information about COVID-related support measures they can apply for, which helps to reduce uncertainty and administrative burden.

очки или рассрочки по заявлению в эльства от 02.04.2020 № 409 поможет сервис

Перейти

ается для удобства пользователей и направлена на упрощение иков с налоговыми органами. Заявление/обязательство может ой форме, в которой будут содержаться необходимые для



### **MEASURES SUPPORTING BUSINESS AFFECTED BY COVID-19 (2)**

### https://service.nalog.ru/covid19/

| () () () () () () () () () () () () () (                                     | /hat support can r                                                                                    | ny